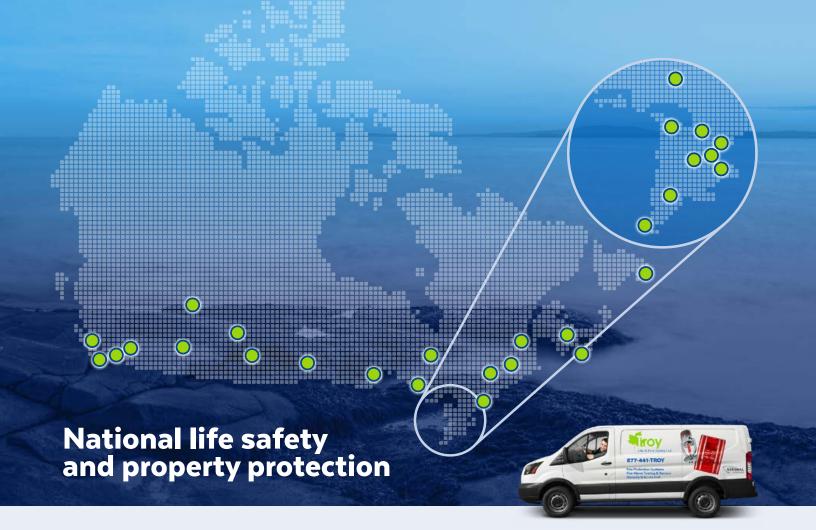

 We provide 24 hour a day monitoring through our ULC approved Central Stations.

• ULC fire protective signalling systems certificate available.

• Multi-site, nationwide coverage.

Contact us today to find out how we can help.